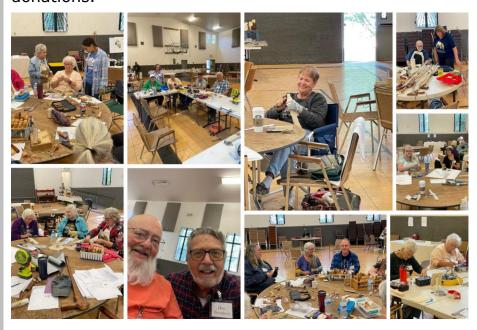

## **Carving Sessions**

Open carving sessions are fun and great sharing/learning experiences. Carvers at these sessions are working on interesting and often unique projects that they are willing to share with other carvers. Woodburning, bark carving, wildfowl carving, chip carving, relief carving, caricature carving, just about any type of carving you can think of is being worked on.

### **Available Open Carving Sessions:**

Center 50+ Friday afternoons. 1:00PM - 4:00PM

Keizer Art Association first and third Thursday mornings. 9:00AM – 1:00PM

Silverton Art Center Wednesday afternoons. 1:00PM - 3:00PM

These open carving sessions offer great venues for carver interaction and socializing in addition to carving. Bring your tools and join in. You'll enjoy these sessions.

Thursday carvers meet for breakfast at Mommy and Madi's before the session at 8:00AM. Friday afternoon carvers meet for lunch before the Friday session. See the Lunch Schedule in this newsletter for time and location for Friday lunches.