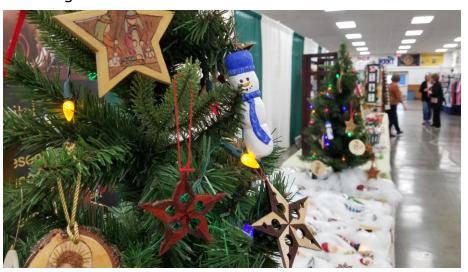

### Christmas Ornament Sale

It is time to start working on Christmas ornaments for the Rickreall Ornament Sale. The sale will be on the first weekend in November, so it is not too early to start carving those ornaments. This event is the only fund raiser our club has so please participate by carving and donating an ornament.