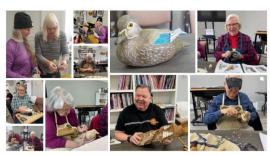

## Club Project

Several years ago, our club members participated in a group project that involved carving a nativity scene. This project was a lot of fun, and it involved many members. The objective of this project was to have members carve individual parts of a nativity scene. For example, someone carved a wise man. Someone else carved the animals, and another member carved a shepherd, etc.

Carvers coordinated with each other during the process to ensure the theme was consistent and all carvings were compatible. A lot of the carving was done at open sessions where progress was shared and help was available when needed.

The result was the beautiful nativity scene shown below.

It would be a fun project if we did something similar again. Maybe we could carve a group of campers at a campfire, or musicians performing Christmas carols. A Christmas theme would be appealing to visitors to our ornament booth. Maybe a group of elves working in Santa's workshop. Let us know your ideas for a theme and we'll try to get this fun project started.