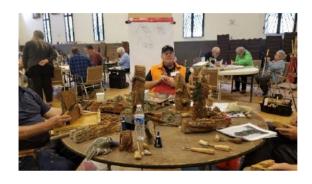

### Fun Club Project

## Club Project

Several years ago, our club members participated in a group project that involved carving a nativity scene. This project was a lot of fun, and it involved many members. The objective of this project was to have members carve individual parts of a nativity scene. For example, someone carved a wise man. Someone else carved the animals, and another member carved a shepherd, etc.

Carvers coordinated with each other during the process to ensure the theme was consistent and all carvings were compatible. A lot of the carving was done at open sessions where progress was shared and help was available when needed.

The result was the beautiful nativity scene shown below.

It would be a fun project if we did something similar again. Maybe we could carve a group of campers at a campfire, or musicians performing Christmas carols. A Christmas theme would be appealing to visitors to our ornament booth. Maybe a group of elves working in Santa's workshop. Let us know your ideas for a theme and we'll try to get this fun project started.