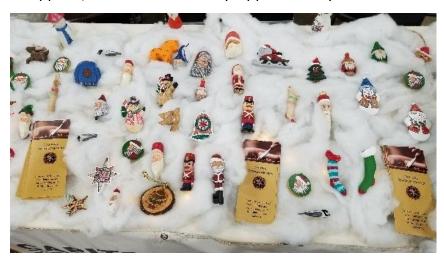

## **Christmas Ornaments**

#### **Christmas Ornaments**

It is time to start carving Christmas ornaments to donate to Capitol Woodcarvers. The ornament sale is scheduled for the first weekend in November. Examples of donated ornaments from previous years are shown below. This is a great opportunity to advertise our club and to raise funds to support club activities such as our annual show, classes, get-togethers, club supplies, etc. The club really appreciates your donations.