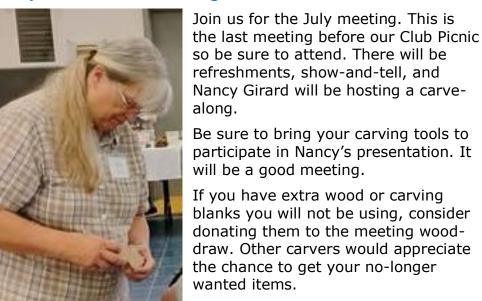

## July 29 Club Meeting

along. Be sure to bring your carving tools to participate in Nancy's presentation. It will be a good meeting.

refreshments, show-and-tell, and Nancy Girard will be hosting a carve-

If you have extra wood or carving blanks you will not be using, consider donating them to the meeting wooddraw. Other carvers would appreciate the chance to get your no-longer wanted items.

See you Tuesday evening July 29, 7:00PM - 9:00PM at Center 50+.