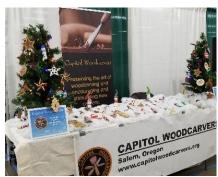

## Oregon State Fair, August 22, 23, 24

Thank you to everyone who volunteered to sit at our club booth at the State Fair. There are still open positions so please let Jack Dalton know if you are available to help. This event is always fun. Booth visitors are amazed at what we can create with a knife and a block of wood.

This event helps our club recruit new members, and it introduces the public to our unique art. Bring some of your carvings to display and plan on working on a carving for demonstrating to visitors.

If you have not volunteered to greet visitors at our booth, stop by and say hello.