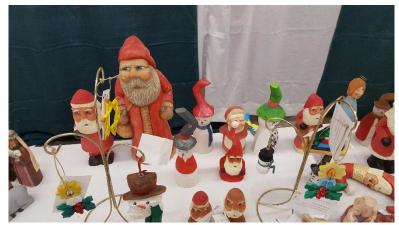

## **Christmas Ornaments**

#### **Christmas Ornaments**

It is time to start carving Christmas ornaments to donate to Capitol Woodcarvers. The ornament sale is scheduled for the first weekend in November. Examples of donated ornaments from previous years are shown below. This is a great opportunity to advertise our club and to raise funds to support club activities such as our annual show, classes, get-togethers, club supplies, etc. The club really appreciates your donations.