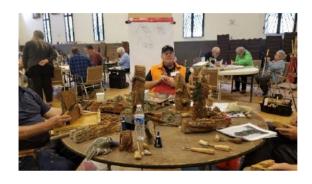

## **Group Project**

In the last newsletter the idea of having another group caving project was raised. A previous project mentioned was the Nativity Set created by several of our carvers. In addition to the Nativity, several of our carvers got together to carve spoons for the Empty Bowls Project.

Many years ago, another project, canes for veterans, was undertaken and the result was the amazing canes shown below.

If you are interested in starting another group project, please let us know.

**Veterans** 