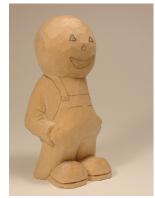

Pumpkin 11 Round head, draw face you want Shown with coveralls

Pumpkin 12 Back view of rounded head. Put in lines for pumpkin segments

Pumpkin 13 My version of finished man. Put on any face you want.

Pumpkin 14 Another version