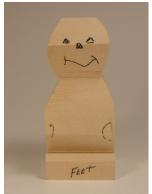

Pumpkin 11 Round head, draw face you want Shown with coveralls

Pumpkin 12 Back view of rounded head. Put in lines for pumpkin segments

Pumpkin 13 My version of finished man. Put on any face you want.

Pumpkin 14 Another version