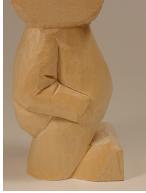

Pumpkin 7 Back view with both arm carved out

Pumpkin 8 Side view of finished arm, start of butt and pant leg/shoe

Pumpkin 9 Back view of Butt and Back view with rounding of pants

Pumpkin 10 finished arms and start of dividing legs

Pumpkin 11 Round head, draw face you want Shown with coveralls

Pumpkin 12 Back view of rounded head. Put in lines for pumpkin segments

Pumpkin 13 My version of finished man. Put on any face you want.

Pumpkin 14 Another version