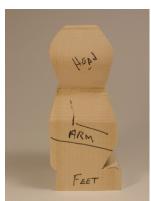

Pumpkin 7 Back view with both arm carved out

Pumpkin 8 Side view of finished arm, start of butt and pant leg/shoe

Pumpkin 9 Back view of Butt and Back view with rounding of pants

Pumpkin 10 finished arms and start of dividing legs