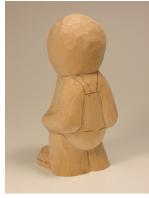

Pumpkin 11 Round head, draw face you want Shown with coveralls

Pumpkin 12 Back view of rounded head. Put in lines for pumpkin segments

Pumpkin 13 My version of finished man. Put on any face you want.

Pumpkin 14 Another version